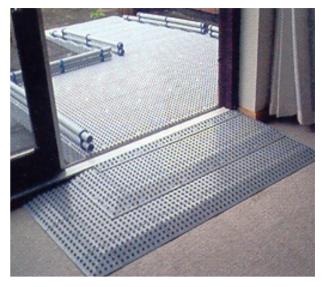

Excellent Ramps are quick and easy to install with no ground works required, making them a perfect choice for both temporary and permanent installations.

They are suitable for shower tray, steps and ramps.

## **Key Features**

- 1. Slip resistant surface
- 2. Self draining
- 3. Create multi directional ramps
- 4. Light weight
- 5. User friendly and easy to install
- 6. Tailored to suit your needs