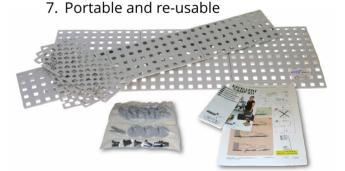

## Talk to TADWA.

The Excellent Ramps System is a permanent, portable and re-usable ramping system.

The modular panels can be configured in a variety of ways to suit your individual needs.

The system uses light weight non toxic materials that are exceptionally strong and are suitable for internal and external use.