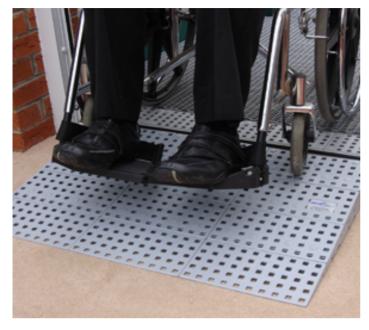

Excellent Ramps are quick and easy to install with no ground works required, making them a perfect choice for both temporary and permanent installations.

They are suitable for shower tray, steps and ramps.

## **Key Features**

- 1. Slip resistant surface
- 2. Self draining
- 3. Create multi directional ramps
- 4. Light weight
- 5. User friendly and easy to install
- 6. Tailored to suit your needs