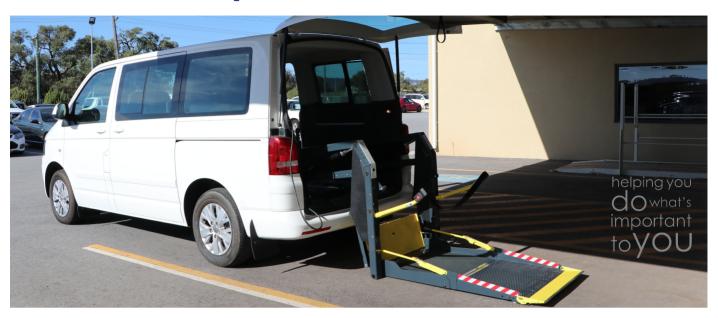

## **Need a transport solution?**

Our Vehicle Mobility service can supply and install the right solution for you.

We can modify everything from cars to buses with the latest safest electronic and mechanical accessories and enhancements. These include vehicle wheelchair hoists, lifts and platforms as well as full wheelchair bus conversions, scooter lifts, assisted driver controls and passenger restraints.

All modifications are completed on site to the highest safety standards possible as prescribed by Australian regulatory authorities.

To find out more, talk to TADWA. 1300 663 243