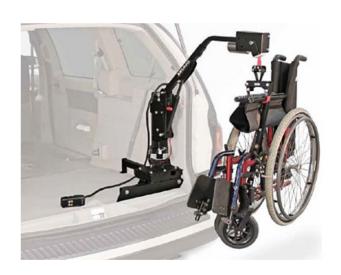

## **Need a transport solution?**

Our Vehicle Mobility service can supply and install the right solution for you.

We can modify everything from cars to buses with the latest safest electronic and mechanical accessories and enhancements. These include vehicle wheelchair hoists, lifts and platforms as well as full wheelchair bus conversions, scooter lifts, assisted driver controls and passenger restraints.